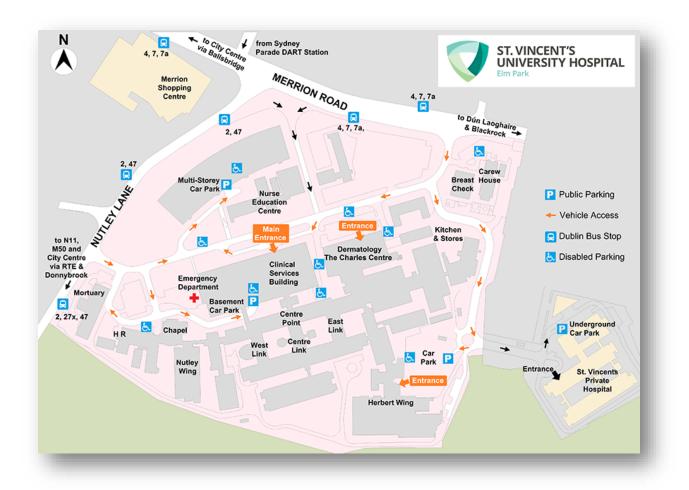

## St. Vincent's University Hospital, Campus Map

Directions to Herbert Wing from Merrion Rd – if parking in Herbert Wing car park

Enter by main entrance off Merrion Rd and go past Breast Check on your left. Take the next left and continue to follow the road until you reach a small roundabout. Take the third exit towards a small surface car park where you will find Herbert Wing reception.

Directions to Herbert Wing from Nutley Lane – if parking in multi-storey car park (5/7 mins walk to Herbert Wing)

Enter by main entrance off Nutley Lane and take the first left into the multi-storey car park. After leaving the car park, turn left and continue walking along the main hospital pathway past the Clinical Services Building on the right. Turn right at the sign directing you to the Herbert Wing and after a couple of minutes turn right towards the small surface car park and Herbert Wing reception.